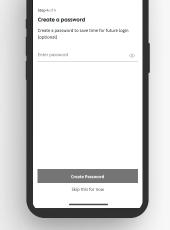

| Continue                                              |
| q v                | vertyuiop                                             |
| a                  | s d f g h j k l                                       |
| ↔                  | z x c v b n m 🙁                                       |
| 123                | space @ . done                                        |
| <b>A</b>           |                                                       |

nd tap Co



Select the country where you reside and agree the terms and conditions. Tap on "Continue"



Verify your registration by email.

ou will be ail in your receiving an email addre em ss



7. Go to your email app and tap on "Verify Email"



8. Create a password for the future or skip this step

9:41 । २ Register acco



## tation key is valid, emed and activate ill I

ly VIP Car ati



Тар о 6.



b it y r RSVF



firm your attendance, tap on "Accept Invitation"





Accept Invitation

## e to attend?

We are sorry to hear that you will not be able to attend Art Basel's fair. Should you change your mind, please note that you will still be able to accept Art Basel's invitation at a later stage.

Decline invitation

Under "View VIP Card" you can find your active VIP Card, as well as your VIP Access and Benefits under the info button.