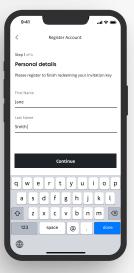

1. Dow Go to nload the Art Basel App and "Access your VIP invitations"

2. Ente Invitation k "Continue" d tap o

Enter your email to register and tap on "Continue"

| 9:4                | 1                                                     |
|--------------------|-------------------------------------------------------|
| <                  | Enter your email                                      |
| Great!<br>email    | Now let's link your invitation key to your<br>address |
| Email A            | ddress                                                |
| janesmith@mail.com |                                                       |
|                    |                                                       |
|                    |                                                       |
|                    |                                                       |
|                    |                                                       |
|                    |                                                       |
|                    |                                                       |
|                    | Continue                                              |
| q v                | vertyuiop                                             |
| a                  | s d f g h j k l                                       |
| ↔                  | z x c v b n m 🙁                                       |
| 123                | space @ . done                                        |
| <b>A</b>           |                                                       |

nd tap Co

Select the country where you reside and agree the terms and conditions. Tap on "Continue"

Verify your registration by email.

ou will be ail in your receiving an email addre em ss

7. Go to your email app and tap on "Verify Email"