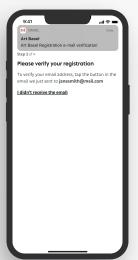

nd tap Co

Select the country where you reside and agree the terms and conditions. Tap on "Continue"

Verify your registration by email.

ou will be ail in your receiving an email addre em ss

7. Go to your email app and tap on "Verify Email"