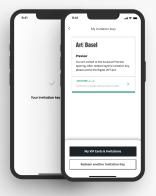

## tation key is valid, emed and activate ill I

ly VIP Car ati

Тар о 6.

b it y r RSVF

firm your attendance, tap on "Accept Invitation"

Accept Invitation