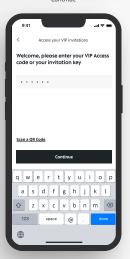

1. Dow Go to nload the Art Basel App and "Access your VIP invitations"

2. Ente Invitation k "Continue" d tap o

Enter your email to register and tap on "Continue"

| 9:4                | 1                                                     |
|--------------------|-------------------------------------------------------|
| <                  | Enter your email                                      |
| Great!<br>email    | Now let's link your invitation key to your<br>address |
| Email A            | ddress                                                |
| janesmith@mail.com |                                                       |
|                    |                                                       |
|                    |                                                       |
|                    |                                                       |
|                    |                                                       |
|                    |                                                       |
|                    |                                                       |
|                    | Continue                                              |
| q v                | vertyuiop                                             |
| a                  | s d f g h j k l                                       |
| ↔                  | z x c v b n m 🙁                                       |
| 123                | space @ . done                                        |
| <b>A</b>           |                                                       |