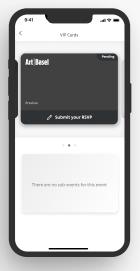

Decline invitation

Under "View VIP Card" you can find your active VIP Card, as well as your VIP Access and Benefits under the info button.