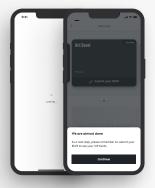

## tation key is valid, emed and activate ill I

ly VIP Car ati

Тар о 6.

b it y r RSVF

firm your attendance, tap on "Accept Invitation"

Accept Invitation