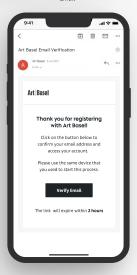

nd tap Co

Select the country where you reside and agree the terms and conditions. Tap on "Continue"

Verify your registration by email.

ou will be ail in your receiving an email addre em ss

7. Go to your email app and tap on "Verify Email"